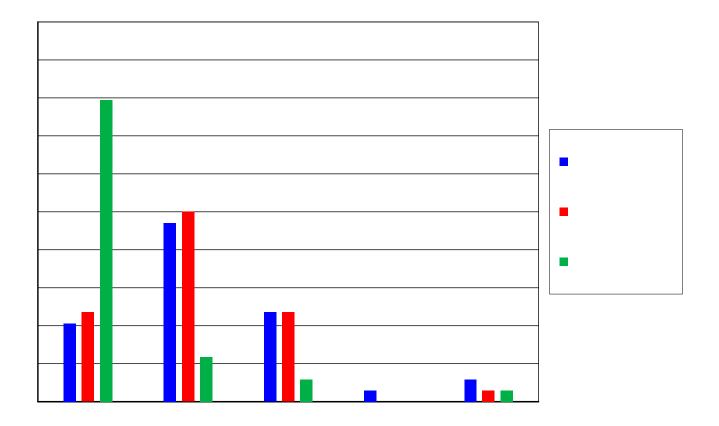

| ID     | Question Text | Minimum<br>SD | Desired<br>SD | Perceived<br>SD | Adequacy<br>SD | Superiority<br>SD | n |
|--------|---------------|---------------|---------------|-----------------|----------------|-------------------|---|
| Affect | of Service    |               |               |                 |                |                   |   |
|        |               |               |               |                 |                |                   |   |
|        |               |               |               |                 |                |                   |   |
|        |               |               |               |                 |                |                   |   |
|        |               |               |               |                 |                |                   |   |
|        |               |               |               |                 |                |                   |   |
|        |               |               |               |                 |                |                   |   |
|        |               |               |               |                 |                |                   |   |
|        |               |               |               |                 |                |                   |   |
|        |               |               |               |                 |                |                   |   |
|        |               |               |               |                 |                |                   |   |
|        |               |               |               |                 |                |                   |   |
|        |               |               |               |                 |                |                   |   |
|        |               |               |               |                 |                |                   |   |
|        |               |               |               |                 |                |                   |   |
|        |               |               |               |                 |                |                   |   |
|        |               |               |               |                 |                |                   |   |
|        |               |               |               |                 |                |                   |   |
|        |               |               |               |                 |                |                   |   |
|        |               |               |               |                 |                |                   |   |
|        |               |               |               |                 |                |                   |   |
|        |               |               |               |                 |                |                   |   |
|        |               |               |               |                 |                |                   |   |
|        |               |               |               |                 |                |                   |   |
|        |               |               |               |                 |                |                   |   |
|        |               |               |               |                 |                |                   |   |
|        |               |               |               |                 |                |                   |   |
|        |               |               |               |                 |                |                   |   |
|        |               |               |               |                 |                |                   |   |
|        |               |               |               |                 |                |                   |   |
|        |               |               |               |                 |                |                   |   |
|        |               |               |               |                 |                |                   |   |

| Dimension | Minimum<br>Mean | Desired<br>Mean | Perceived<br>Mean | Adequacy<br>Mean | Superiority<br>Mean | n |
|-----------|-----------------|-----------------|-------------------|------------------|---------------------|---|
|           |                 |                 |                   |                  |                     |   |
|           |                 |                 |                   |                  |                     |   |
| Overall:  |                 |                 |                   |                  |                     |   |

| Dimension | Minimum<br>SD | Desired<br>SD | Perceived<br>SD | Adequacy<br>SD | Superiority<br>SD | n |
|-----------|---------------|---------------|-----------------|----------------|-------------------|---|
|           |               |               |                 |                |                   |   |

| Question Text | Minimum<br>Mean | Desired<br>Mean | Perceived<br>Mean | Adequacy<br>Mean | Superiority<br>Mean | n |
|---------------|-----------------|-----------------|-------------------|------------------|---------------------|---|
|               |                 |                 |                   |                  |                     |   |
|               |                 |                 |                   |                  |                     |   |
|               |                 |                 |                   |                  |                     |   |
|               |                 |                 |                   |                  |                     |   |
|               |                 |                 |                   |                  |                     |   |
|               |                 |                 |                   |                  |                     |   |
|               |                 |                 |                   |                  |                     |   |
|               |                 |                 |                   |                  |                     |   |
|               |                 |                 |                   |                  |                     |   |
|               |                 |                 |                   |                  |                     |   |
|               |                 |                 |                   |                  |                     |   |
|               |                 |                 |                   |                  |                     |   |
|               |                 |                 |                   |                  |                     |   |
|               | Minimum         | Desired         | Perceived         | Adequacy         | Superiority         |   |
| Question Text | SD              | SD              | SD                | SD               | SD                  | n |
|               |                 |                 |                   |                  |                     |   |
|               |                 |                 |                   |                  |                     |   |
|               |                 |                 |                   |                  |                     |   |
|               |                 |                 |                   |                  |                     |   |
|               |                 |                 |                   |                  |                     |   |
|               |                 |                 |                   |                  |                     |   |
|               |                 |                 |                   |                  |                     |   |
|               |                 |                 |                   |                  |                     |   |
|               |                 |                 |                   |                  |                     |   |