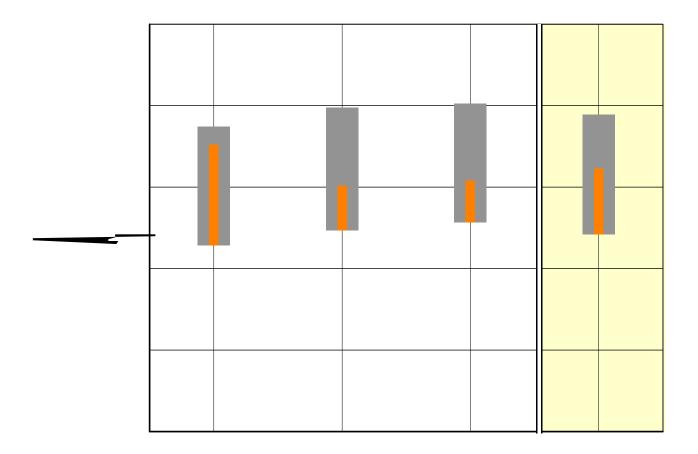

| Means               |  |
|---------------------|--|
|                     |  |
| Standard Deviation  |  |
| Service Adequacy    |  |
|                     |  |
| Service Superiority |  |
|                     |  |
|                     |  |
|                     |  |
|                     |  |

| Score Scaling        |   | _ |
|----------------------|---|---|
|                      |   |   |
| Using LibQUAL+™ Data |   |   |
|                      |   |   |
|                      |   |   |
|                      |   |   |
| _                    | _ |   |
|                      | • |   |
| 2006 Data Screening  |   |   |