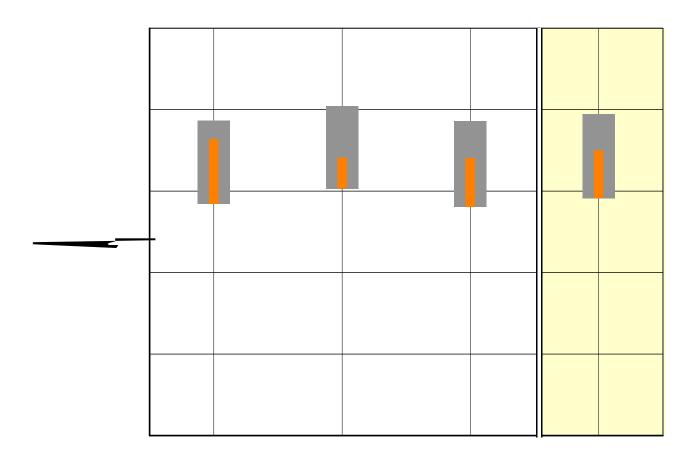

|  | ] |  |  |  |
|--|---|--|--|--|
|  |   |  |  |  |

2006 Survey Results - Discipline Analysis - University of Scranton

|                           | <http: th="" www.libqu<=""><th>ıal.org/Inf</th><th>formation/Too</th><th>ls/index.cfm&gt;</th><th></th></http:> | ıal.org/Inf | formation/Too | ls/index.cfm> |  |
|---------------------------|-----------------------------------------------------------------------------------------------------------------|-------------|---------------|---------------|--|
| Radar Charts              |                                                                                                                 |             |               |               |  |
| What is a radar chart?    |                                                                                                                 |             |               |               |  |
|                           |                                                                                                                 |             |               |               |  |
|                           |                                                                                                                 |             |               |               |  |
| How to read a radar chart |                                                                                                                 |             |               |               |  |
|                           |                                                                                                                 |             |               |               |  |
|                           |                                                                                                                 |             |               |               |  |
|                           |                                                                                                                 |             |               |               |  |
|                           |                                                                                                                 |             |               |               |  |

| Means               |  |
|---------------------|--|
|                     |  |
| Standard Deviation  |  |
| Service Adequacy    |  |
|                     |  |
| Service Superiority |  |
|                     |  |
|                     |  |
|                     |  |
|                     |  |