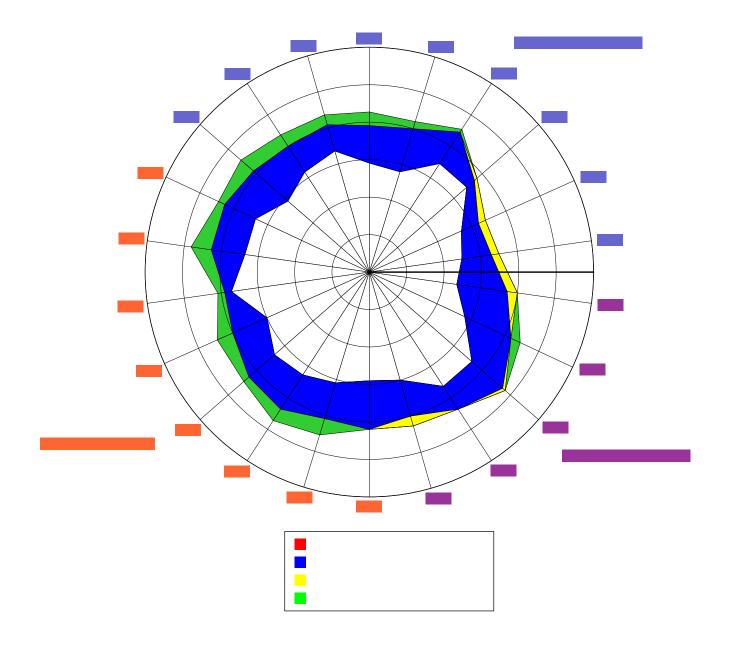

|  | ] |  |  |  |
|--|---|--|--|--|
|  |   |  |  |  |

2006 Survey Results - Discipline Analysis - University of Scranton

|                           | <http: th="" www.libqu<=""><th>ıal.org/Inf</th><th>formation/Too</th><th>ls/index.cfm&gt;</th><th></th></http:> | ıal.org/Inf | formation/Too | ls/index.cfm> |  |
|---------------------------|-----------------------------------------------------------------------------------------------------------------|-------------|---------------|---------------|--|
| Radar Charts              |                                                                                                                 |             |               |               |  |
| What is a radar chart?    |                                                                                                                 |             |               |               |  |
|                           |                                                                                                                 |             |               |               |  |
|                           |                                                                                                                 |             |               |               |  |
| How to read a radar chart |                                                                                                                 |             |               |               |  |
|                           |                                                                                                                 |             |               |               |  |
|                           |                                                                                                                 |             |               |               |  |
|                           |                                                                                                                 |             |               |               |  |
|                           |                                                                                                                 |             |               |               |  |