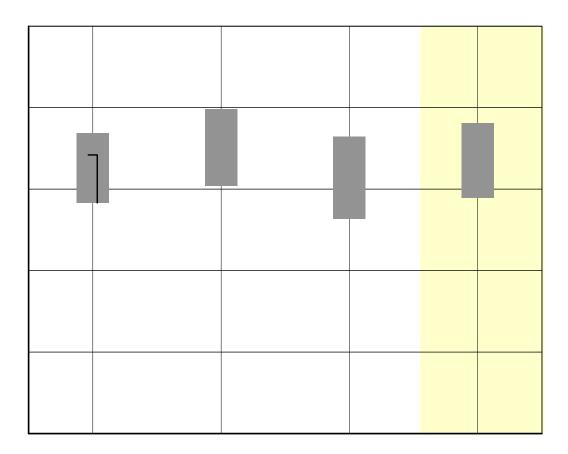

| Means               |  |
|---------------------|--|
|                     |  |
| Standard Deviation  |  |
| Service Adequacy    |  |
|                     |  |
| Service Superiority |  |
|                     |  |
|                     |  |
|                     |  |
|                     |  |

| Score Scaling        |   | _ |
|----------------------|---|---|
|                      |   |   |
| Using LibQUAL+™ Data |   |   |
|                      |   |   |
|                      |   |   |
|                      |   |   |
| _                    | _ |   |
|                      | • |   |
| 2006 Data Screening  |   |   |