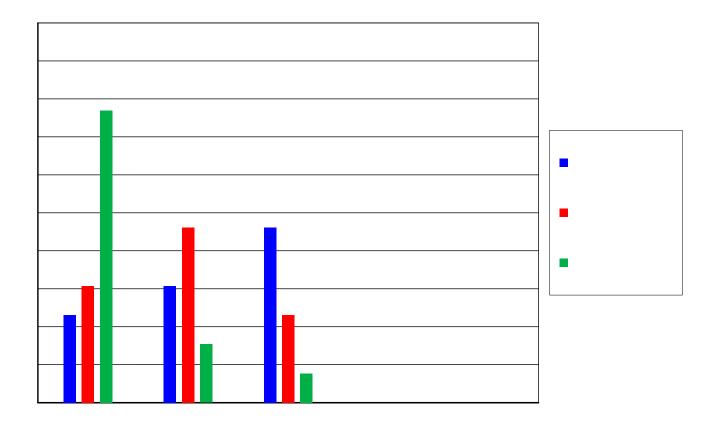

| Means               |  |
|---------------------|--|
|                     |  |
| Standard Deviation  |  |
| Service Adequacy    |  |
|                     |  |
| Service Superiority |  |
|                     |  |
|                     |  |
|                     |  |
|                     |  |

| Dimension | Minimum<br>Mean | Desired<br>Mean | Perceived<br>Mean | Adequacy<br>Mean | Superiority<br>Mean | n |
|-----------|-----------------|-----------------|-------------------|------------------|---------------------|---|
|           |                 |                 |                   |                  |                     |   |
|           |                 |                 |                   |                  |                     |   |
| Overall:  |                 |                 |                   |                  |                     |   |

| Dimension | Minimum<br>SD | Desired<br>SD | Perceived<br>SD | Adequacy<br>SD | Superiority<br>SD | n |
|-----------|---------------|---------------|-----------------|----------------|-------------------|---|
|           |               |               |                 |                |                   |   |