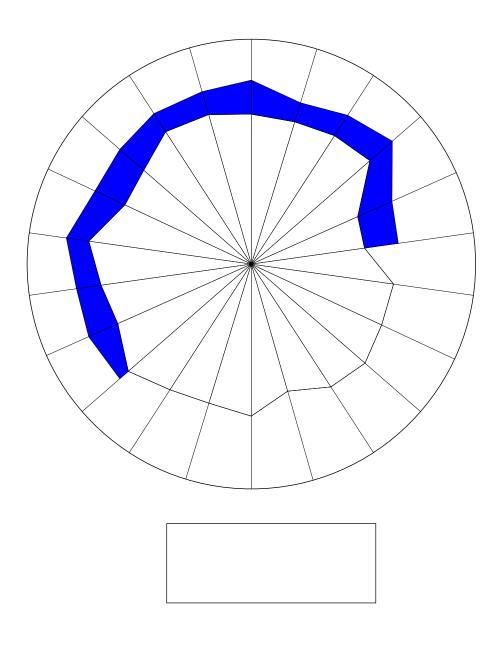

|  | ] |  |  |  |
|--|---|--|--|--|
|  |   |  |  |  |

2006 Survey Results - Discipline Analysis - University of Scranton

|                           | <http: th="" www.libqu<=""><th>ıal.org/Inf</th><th>formation/Too</th><th>ls/index.cfm&gt;</th><th></th></http:> | ıal.org/Inf | formation/Too | ls/index.cfm> |  |
|---------------------------|-----------------------------------------------------------------------------------------------------------------|-------------|---------------|---------------|--|
| Radar Charts              |                                                                                                                 |             |               |               |  |
| What is a radar chart?    |                                                                                                                 |             |               |               |  |
|                           |                                                                                                                 |             |               |               |  |
|                           |                                                                                                                 |             |               |               |  |
| How to read a radar chart |                                                                                                                 |             |               |               |  |
|                           |                                                                                                                 |             |               |               |  |
|                           |                                                                                                                 |             |               |               |  |
|                           |                                                                                                                 |             |               |               |  |
|                           |                                                                                                                 |             |               |               |  |

| Means               |  |
|---------------------|--|
|                     |  |
| Standard Deviation  |  |
| Service Adequacy    |  |
|                     |  |
| Service Superiority |  |
|                     |  |
|                     |  |
|                     |  |
|                     |  |