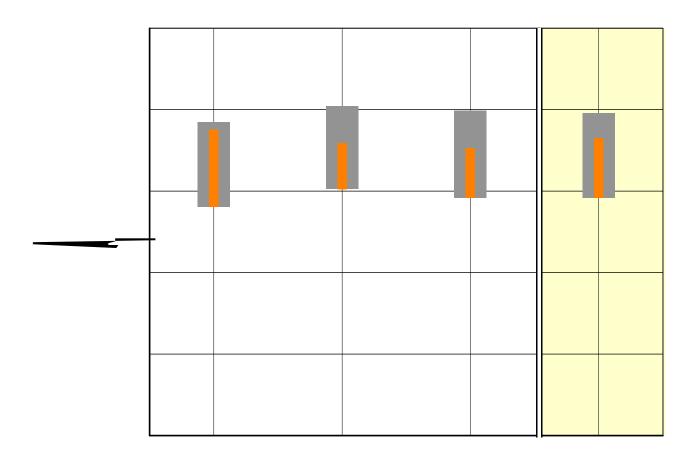

|  | ] |  |  |  |
|--|---|--|--|--|
|  |   |  |  |  |

2006 Survey Results - Discipline Analysis - University of Scranton

|                           | <http: th="" www.libqu<=""><th>ıal.org/Inf</th><th>formation/Too</th><th>ls/index.cfm&gt;</th><th></th></http:> | ıal.org/Inf | formation/Too | ls/index.cfm> |  |
|---------------------------|-----------------------------------------------------------------------------------------------------------------|-------------|---------------|---------------|--|
| Radar Charts              |                                                                                                                 |             |               |               |  |
| What is a radar chart?    |                                                                                                                 |             |               |               |  |
|                           |                                                                                                                 |             |               |               |  |
|                           |                                                                                                                 |             |               |               |  |
| How to read a radar chart |                                                                                                                 |             |               |               |  |
|                           |                                                                                                                 |             |               |               |  |
|                           |                                                                                                                 |             |               |               |  |
|                           |                                                                                                                 |             |               |               |  |
|                           |                                                                                                                 |             |               |               |  |

| Means               |  |
|---------------------|--|
|                     |  |
| Standard Deviation  |  |
| Service Adequacy    |  |
|                     |  |
| Service Superiority |  |
|                     |  |
|                     |  |
|                     |  |
|                     |  |