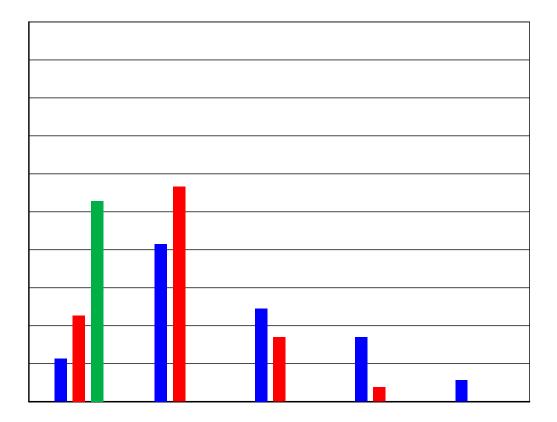

| Means               |  |
|---------------------|--|
|                     |  |
| Standard Deviation  |  |
| Service Adequacy    |  |
|                     |  |
| Service Superiority |  |
|                     |  |
|                     |  |
|                     |  |
|                     |  |

| Dimension | Minimum<br>Mean | Desired<br>Mean | Perceived<br>Mean | Adequacy<br>Mean | Superiority<br>Mean | n |
|-----------|-----------------|-----------------|-------------------|------------------|---------------------|---|
|           |                 |                 |                   |                  |                     |   |
|           |                 |                 |                   |                  |                     |   |
| Overall:  |                 |                 |                   |                  |                     |   |

| Dimension | Minimum<br>SD | Desired<br>SD | Perceived<br>SD | Adequacy<br>SD | Superiority<br>SD | n |
|-----------|---------------|---------------|-----------------|----------------|-------------------|---|
|           |               |               |                 |                |                   |   |